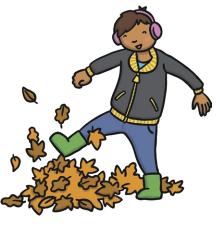

# The boy is kicking leaves.

What time of year could it be? How is the boy feeling? Where might the boy be? What could happen next?

Inference Questions